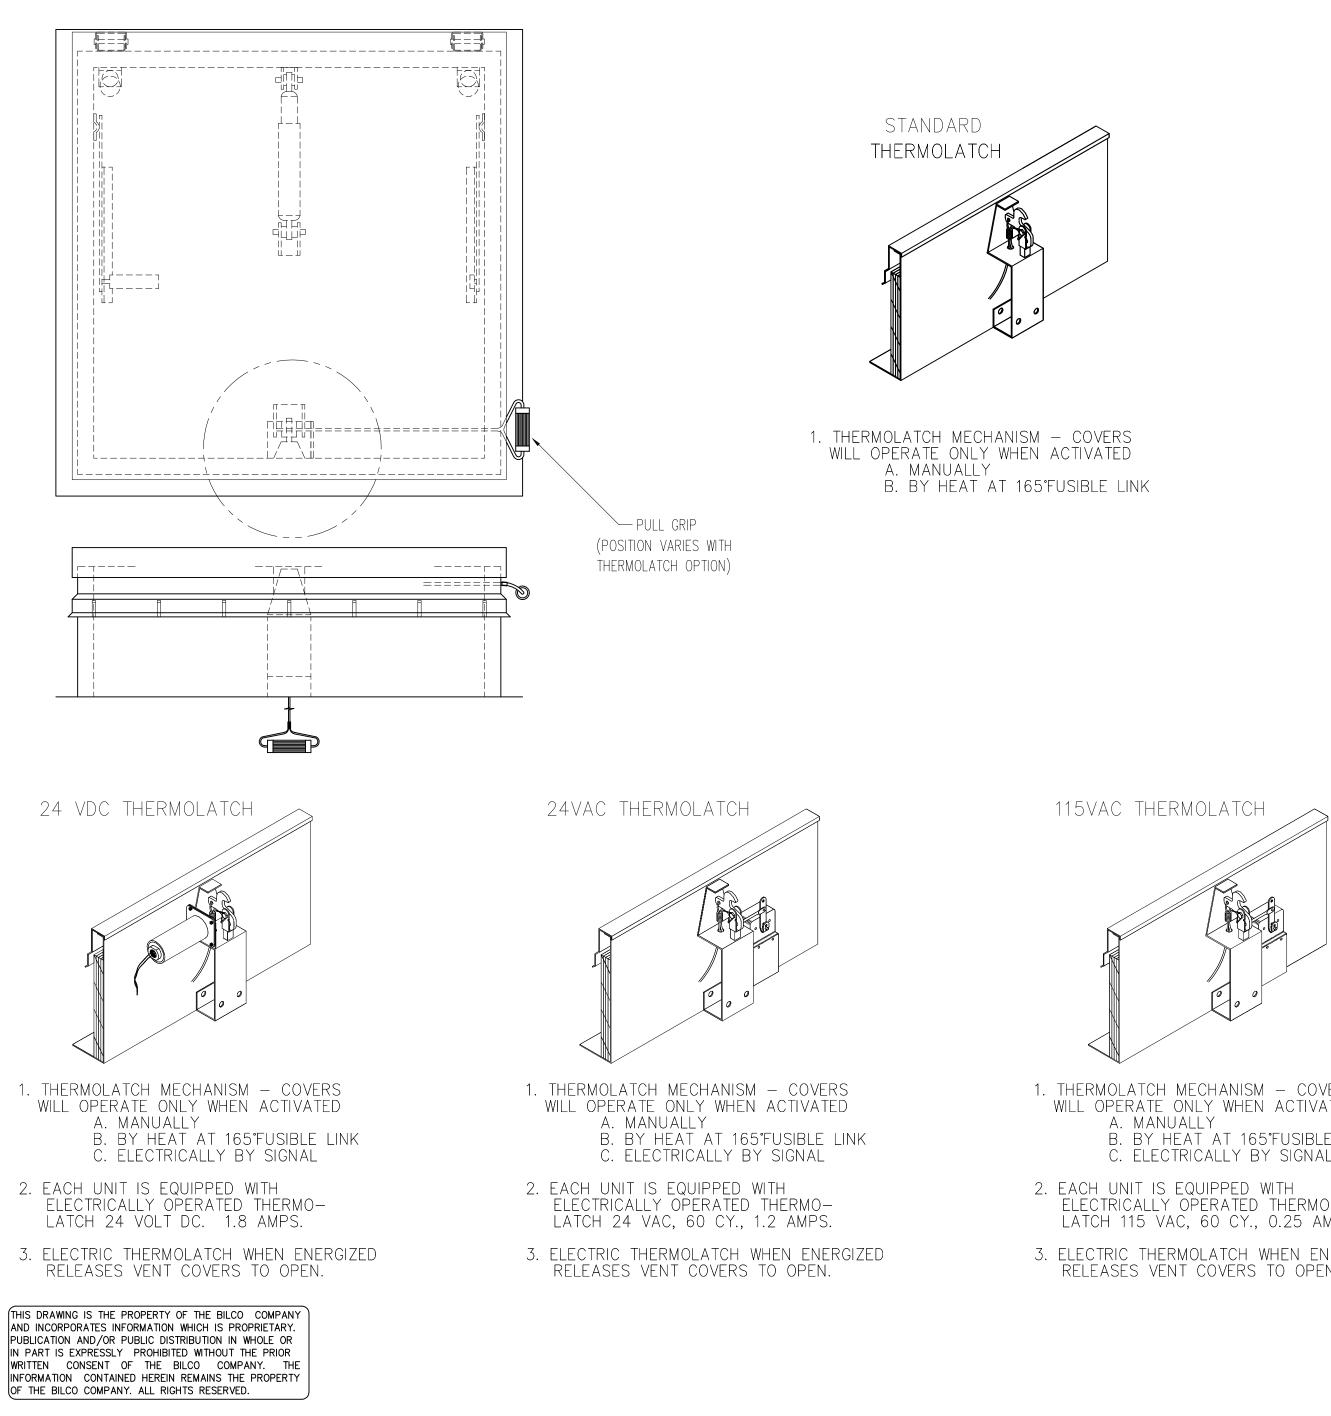

| #HEN ACTIVATED   165°FUSIBLE LINK   Y BY SIGNAL   ED WITH   TED THERMO-   CY., 0.25 AMPS.   CH WHEN ENERGIZED                             |                                                                                   | P.O. N°<br>Job:<br>Sales Rep:                             |           |
|-------------------------------------------------------------------------------------------------------------------------------------------|-----------------------------------------------------------------------------------|-----------------------------------------------------------|-----------|
| CY., 0.25 AMPS.   CH WHEN ENERGIZED<br>ERS TO OPEN.   QTY TYPE   QTY TYPE   24 VDC THERMOLATCH   24 VAC THERMOLATCH   115 VAC THERMOLATCH | NISM – COVERS<br>WHEN ACTIVATED<br>T 165°FUSIBLE LINK<br>LY BY SIGNAL<br>PED WITH | THE BILCO COMPANY                                         |           |
|                                                                                                                                           | CY., 0.25 AMPS.<br>CY., 0.25 AMPS.<br>CH WHEN ENERGIZED<br>ÆRS TO OPEN.           | FOR SINGLE LEAF FIRE VENT   QTY TYPE   24 VDC THERMOLATCH | THE BILCO |
|                                                                                                                                           |                                                                                   |                                                           |           |

Customer: